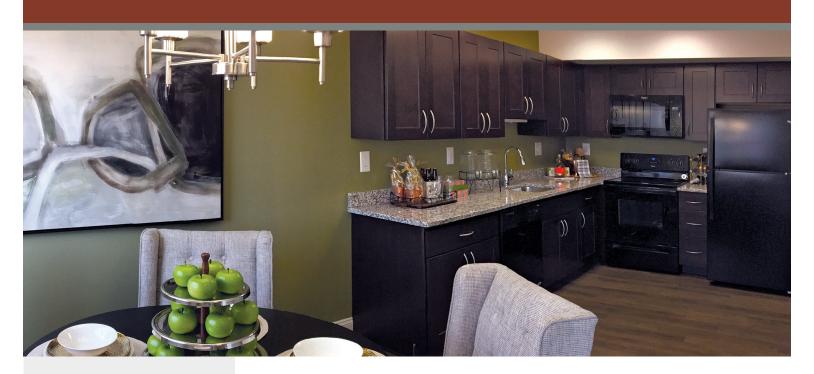

## HIGHLIGHTS AT HOME

- Newly renovated townhomes
- Brand new kitchens
- 30" Espresso cabinetry
- Black Whirlpool® appliances
- Granite countertops
- Woodgrain plank flooring
- Brand new bathrooms
- Slate bathroom floors
- Subway tile bath surrounds
- Washer and dryer in each townhome
- Private entrances
- Custom wood blinds
- Hot and cold water included
- Extra large closets with custom built organizers
- Patio with privacy fencing
- Wall-to-wall carpeting
- Beautifully landscaped courtyards
- Energy efficient CertainTeed® Windows
- Individually controlled York® central heating and cooling
- Comcast Xfinity or Verizon Fios available