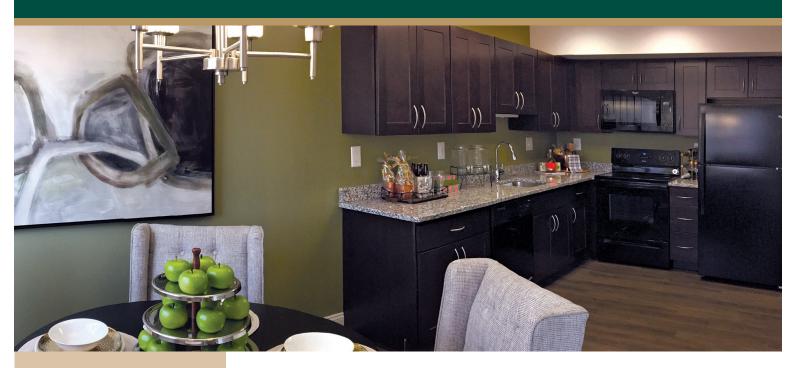

## HIGHLIGHTS AT HOME

- Newly renovated townhomes
- Brand new kitchens
- 30" Espresso cabinetry
- Black Whirlpool® appliances
- Granite countertops
- Woodgrain plank flooring
- Brand new bathrooms
- Slate bathroom floors
- Ceramic tile bath surrounds washer and dryer in each townhome
- Private entrances
- Custom wood blinds
- Hot and cold water included
- Extra large closets with custom built organizers
- Patio with privacy fencing
- Wall-to-wall carpeting
- Beautifully landscaped courtyards
- Energy efficient CertainTeed® Windows
- Individually controlled York® central heating and cooling
- Comcast availble